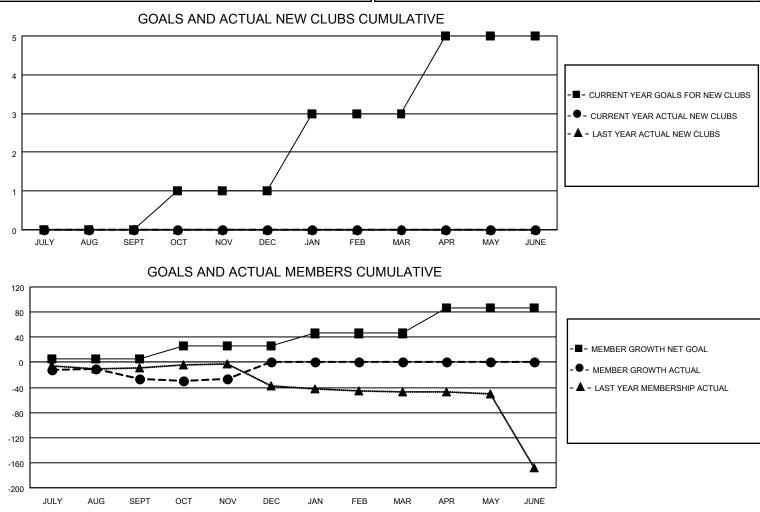

## LOCATION NEW JERSEY

District 16 L

Results as of: 11/30/2020

| Clubs                 |               |           |               | Members               |                          |                         |                                                    |  |  |
|-----------------------|---------------|-----------|---------------|-----------------------|--------------------------|-------------------------|----------------------------------------------------|--|--|
| RESULTS FOR 2020-2021 |               |           |               | RESULTS FOR 2020-2021 |                          |                         |                                                    |  |  |
| QUARTER               | NEW CLUB GOAL | NEW CLUBS | DROPPED CLUBS | QUARTER               | EMBER GROWTH NET<br>GOAL | MEMBER GROWTH<br>ACTUAL | DROPPED<br>MEMBERS ACTUAL<br>(including transfers) |  |  |
| JULY/AUG/SEPT         | 0             | 0         | 2             | JULY/AUG/SEPT         | 6                        | 50                      | 46                                                 |  |  |
| OCT/NOV/DEC           | 1             | 0         | 1             | OCT/NOV/DEC           | 20                       | 17                      | 9                                                  |  |  |
| JAN/FEB/MAR           | 2             | 0         | 0             | JAN/FEB/MAR           | 20                       | 0                       | 0                                                  |  |  |
| APR/MAY/JUNE          | 2             | 0         | 0             | APR/MAY/JUNE          | 40                       | 0                       | 0                                                  |  |  |